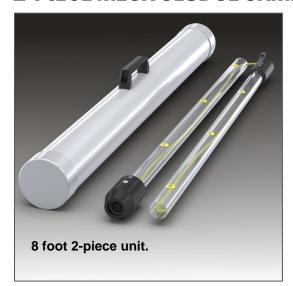

## 2-PIECE MEGA SLUDGE SAMPLER WITH free CARRYING CASE

Perfect for septic and grease interceptor inspectors with limited space in their vehicle. The durable case keeps everything neat and clean.

Same Link-Release Mega Valve as the original MAX but with flexible linkage from the valve to the top. Easy to clean.

Standard lengths of 8ft (2.4m) and 5ft (1.5m). Custom lengths available.

- Slip-Lock Coupler non-threaded
- Large 1.5" dia. polycarb. tube
- Huge Link-Release Mega Valve
- O-rings for leak free performance
- Purge sample by pulling up linkage
- Pre-numbered depth markers
- Carrying case included

New with this 2-piece MAX model is the flexible linkage between the Mega Valve and the top of the unit.

Simply slide the bottom tube into the Slip Lock Coupler and tighten the set screw. The flexible linkage opens and closes the valve, but also provides an excellent site reference for the height of the sludge in the bottom.