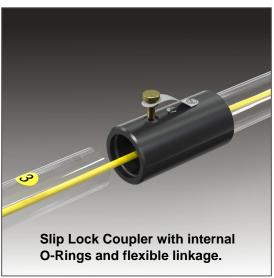

Standard lengths of 8ft (2.4m) and 5ft (1.5m). Custom lengths available.

- Slip-Lock Coupler non-threaded
- Large 1.5" dia. polycarb. tube
- Huge Link-Release Mega Valve
- O-rings for leak free performance
- Purge sample by pulling up linkage
- Pre-numbered depth markers
- Carrying case included

New with this 2-piece MAX model is the flexible linkage between the Mega Valve and the top of the unit.

Simply slide the bottom tube into the Slip Lock Coupler and tighten the set screw. The flexible linkage opens and closes the valve, but also provides an excellent site reference for the height of the sludge in the bottom.