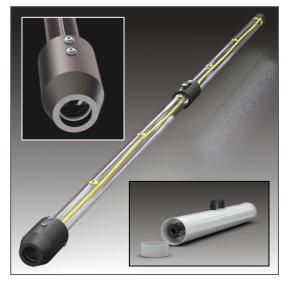

New with this 2-piece MAX model is the flexible linkage between the Mega Valve and the top of the unit.

Simply slide the bottom tube into the Slip Lock Coupler and tighten the set screw. The flexible linkage opens and closes the valve, but also provides an excellent site reference for the height of the sludge in the bottom.